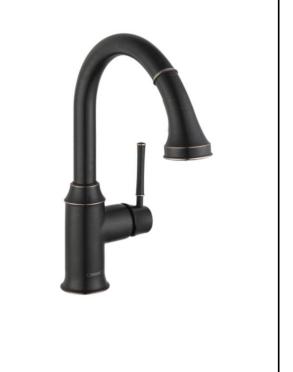

## **SPECIFICATION** SHEET - fittings

| BRAND:                         | hansgrohe                                                                                                                                  |
|--------------------------------|--------------------------------------------------------------------------------------------------------------------------------------------|
| ORIGIN:                        | Germany                                                                                                                                    |
| SERIES:                        | Sink Mixers                                                                                                                                |
| PRODUCT<br>DESCRIPTION:        | Allegra Talis C Single lever kitchen mixer with pull-out dual sprays • Flow rate: 10 l./min. at 3 bar • Flow pressure; 1~5 bar (15~70 psi) |
| MODEL No.                      | 04216 920                                                                                                                                  |
| FINISH/COLOUR:                 | Rubbed Bronze                                                                                                                              |
| DIMENSIONS:                    |                                                                                                                                            |
| OPTIONAL<br>MATCHING<br>PARTS: | 2x Angle valve ½"x 9/16"                                                                                                                   |

## **Product Photo:**

Technical Informations: Suitable for continous flow water heater

**REMINDER:** Pipe flushing must be done before faucets are installed. Failure to do so voids the warranty.

Do not use cleaners containing abrasive cleansers, ammonia, bleach, acids, waxes, alcohol, solvents or other products not recommended for chrome.